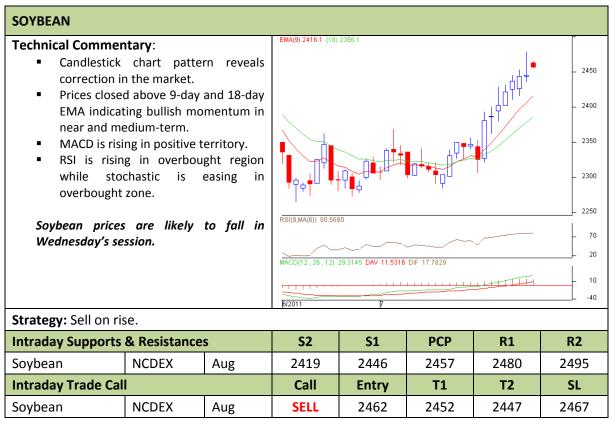

Commodity: Soybean Exchange: NCDEX Contract: Aug Expiry: Aug 20<sup>th</sup>, 2011

<sup>\*</sup> Do not carry-forward the position next day.

Commodity: Rapeseed/Mustard Exchange: NCDEX
Contract: Aug Expiry: Aug 20<sup>th</sup>, 2011