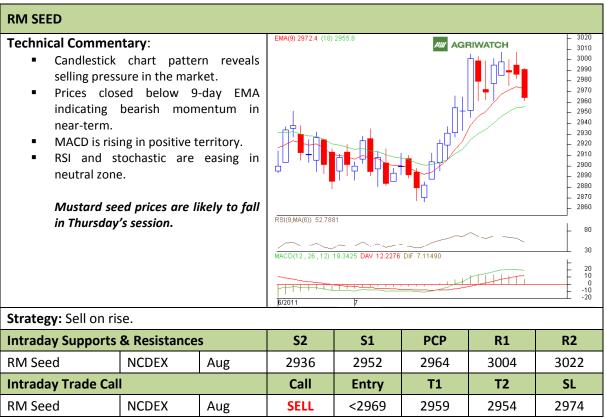

Commodity: Soybean Exchange: NCDEX
Contract: Aug Expiry: Aug 20<sup>th</sup>, 2011

<sup>\*</sup> Do not carry-forward the position next day.

Commodity: Rapeseed/Mustard Exchange: NCDEX
Contract: Aug Expiry: Aug 20<sup>th</sup>, 2011

<sup>\*</sup> Do not carry-forward the position next day.