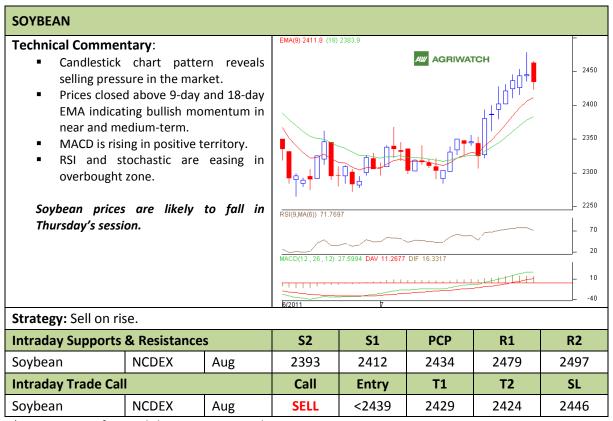

Commodity: Soybean Exchange: NCDEX
Contract: Aug Expiry: Aug 20<sup>th</sup>, 2011

<sup>\*</sup> Do not carry-forward the position next day.

Commodity: Rapeseed/Mustard Exchange: NCDEX
Contract: Aug Expiry: Aug 20<sup>th</sup>, 2011