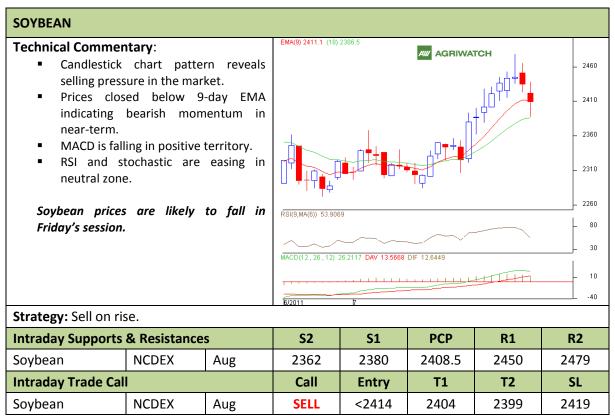

Commodity: Soybean Exchange: NCDEX
Contract: Aug Expiry: Aug 20<sup>th</sup>, 2011

<sup>\*</sup> Do not carry-forward the position next day.

Commodity: Rapeseed/Mustard Exchange: NCDEX
Contract: Aug Expiry: Aug 20<sup>th</sup>, 2011