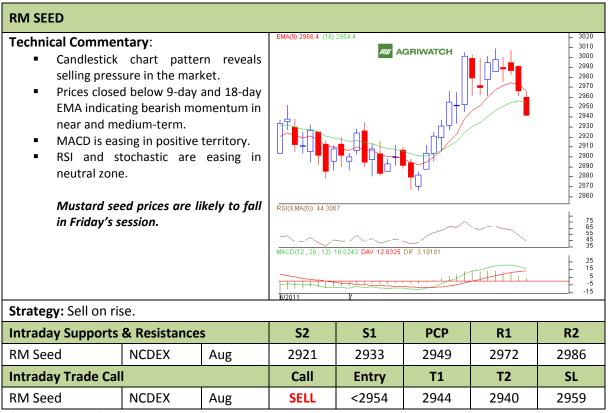

Commodity: Soybean Exchange: NCDEX
Contract: Aug Expiry: Aug 20<sup>th</sup>, 2011

<sup>\*</sup> Do not carry-forward the position next day.

Commodity: Rapeseed/Mustard Exchange: NCDEX
Contract: Aug Expiry: Aug 20<sup>th</sup>, 2011