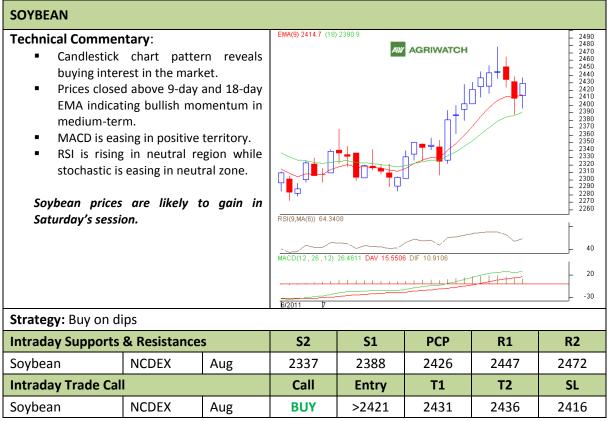

Commodity: Soybean Exchange: NCDEX Contract: Aug Expiry: Aug 20<sup>th</sup>, 2011

<sup>\*</sup> Do not carry-forward the position next day.

Commodity: Rapeseed/Mustard Exchange: NCDEX
Contract: Aug Expiry: Aug 20<sup>th</sup>, 2011