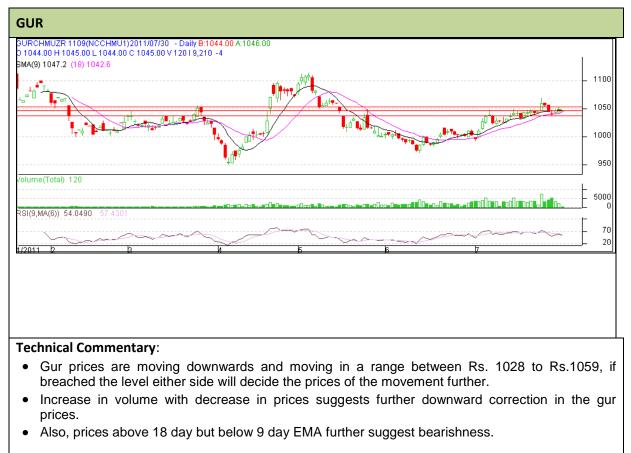

# **Commodity: Gur**

### **Contract: September**

#### **Exchange: NCDEX** Expiry: September 20<sup>th</sup>, 2011

| Strategy: Sell from resistance level would be advisable. |       |           |      |      |      |        |  |  |  |  |
|----------------------------------------------------------|-------|-----------|------|------|------|--------|--|--|--|--|
| Intraday Supports & Resistances                          |       |           | S2   | S1   | РСР  | R1     |  |  |  |  |
| Gur                                                      | NCDEX | September | 1040 | 1046 | 1049 | 1054.5 |  |  |  |  |

September

NCDEX Do not carry forward the position until the next day.

**Intraday Trade Call** 

Gur

Disclaimer

Call

Sell

Entry

<1052

T1

1046

**T2** 

1040

The information and opinions contained in the document have been compiled from sources believed to be reliable. The company does not warrant its accuracy, completeness and correctness. Use of data and information contained in this report is at your own risk. This document is not, and should not be construed as, an offer to sell or solicitation to buy any commodities. This document may not be reproduced, distributed or published, in whole or in part, by any recipient hereof for any purpose without prior permission from the Company. IASL and its affiliates and/or their officers, directors and employees may have positions in any commodities mentioned in this document (or in any related investment) and may from time to time add to or dispose of any such commodities (or investment). Please see the detailed disclaimer at http://www.agriwatch.com/Disclaimer.asp © 2005 Indian Agribusiness Systems Pvt Ltd.