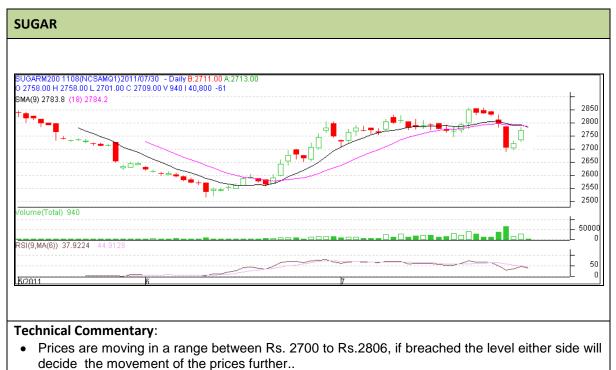

### Commodity: Sugar Contract: August

## Exchange: NCDEX Expiry: August 20<sup>th</sup>, 2011

- Also, Prices below 9 and 18 day EMA suggests bearishness.
- However, RSI is in oversold region which indicates bullishness.

| Strategy: Buy from support level would be advisable. |       |        |      |           |      |      |      |  |  |  |  |
|------------------------------------------------------|-------|--------|------|-----------|------|------|------|--|--|--|--|
| Intraday Supports & Resistances                      |       |        | S2   | <b>S1</b> | РСР  | R1   | R2   |  |  |  |  |
| Sugar                                                | NCDEX | August | 2650 | 2687      | 2770 | 2736 | 2750 |  |  |  |  |
| Intraday Trade Call                                  |       |        | Call | Entry     | T1   | T2   | SL   |  |  |  |  |
| Sugar                                                | NCDEX | August | Buy  | >2700     | 2736 | 2750 | 2687 |  |  |  |  |

Do not carry forward the position until the next day.

**R2** 

1058

SL

1057