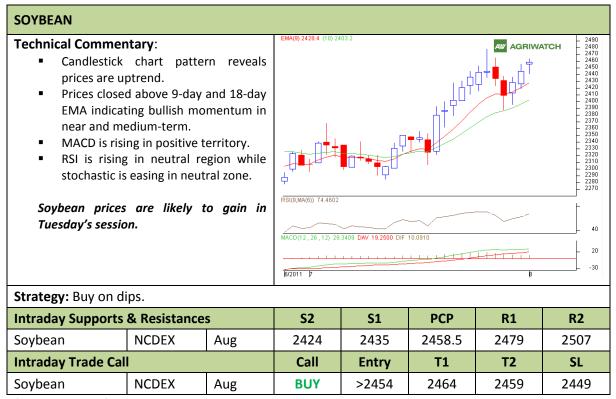

Commodity: Soybean Exchange: NCDEX
Contract: Aug Expiry: Aug 20<sup>th</sup>, 2011

<sup>\*</sup> Do not carry-forward the position next day.

Commodity: Rapeseed/Mustard Exchange: NCDEX Contract: Aug Expiry: Aug 20<sup>th</sup>, 2011