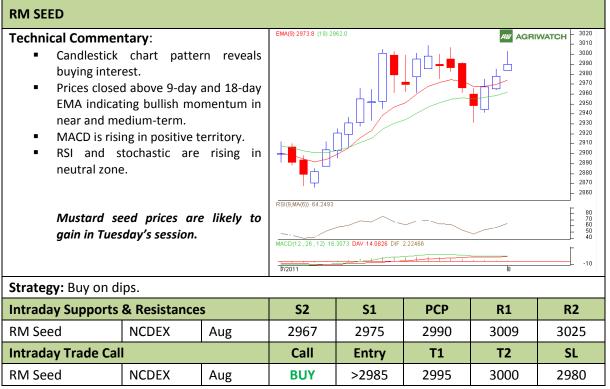

Commodity: Soybean Exchange: NCDEX
Contract: Aug Expiry: Aug 20<sup>th</sup>, 2011

<sup>\*</sup> Do not carry-forward the position next day.

Commodity: Rapeseed/Mustard Exchange: NCDEX Contract: Aug Expiry: Aug 20<sup>th</sup>, 2011