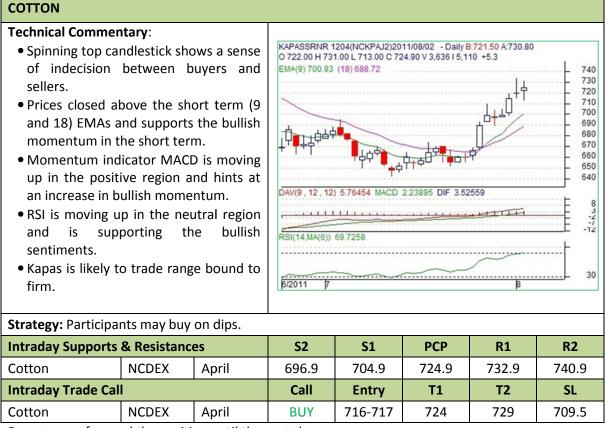

| Commodity: | Cotton |
|------------|--------|
|------------|--------|

Contract: April