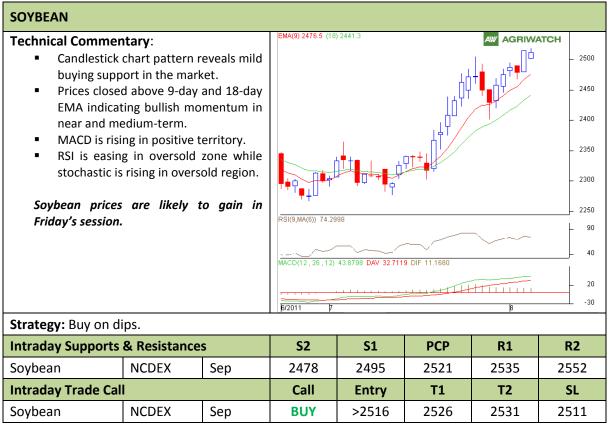

Commodity: Soybean Exchange: NCDEX
Contract: Sep Expiry: Sep 20<sup>th</sup>, 2011

<sup>\*</sup> Do not carry-forward the position next day.

Commodity: Rapeseed/Mustard Exchange: NCDEX
Contract: Aug Expiry: Aug 20<sup>th</sup>, 2011