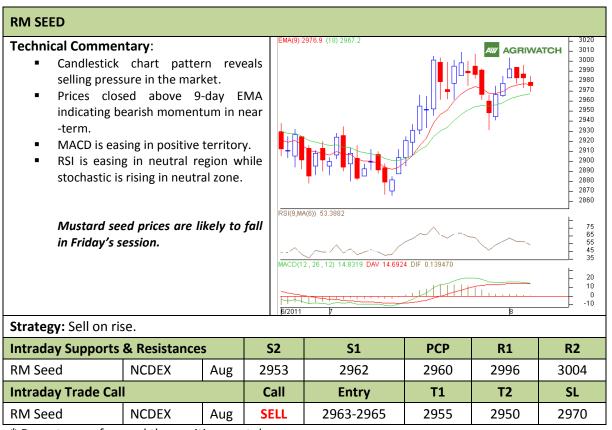

Commodity: Soybean Exchange: NCDEX
Contract: Sep Expiry: Sep 20<sup>th</sup>, 2011

<sup>\*</sup> Do not carry-forward the position next day.

Commodity: Rapeseed/Mustard Exchange: NCDEX
Contract: Aug Expiry: Aug 20<sup>th</sup>, 2011