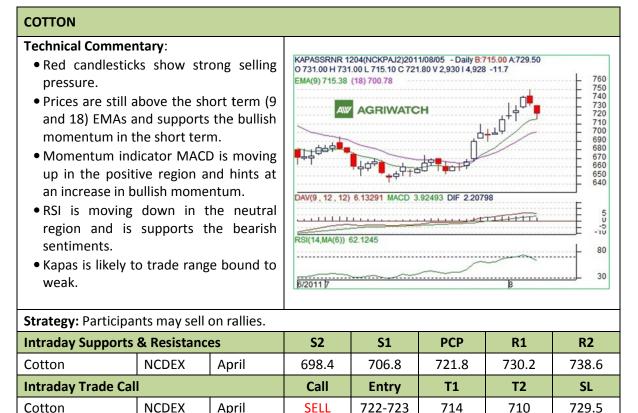

## **Commodity: Cotton**

Contract: April

## Exchange: NCDEX Expiry: April 30<sup>th</sup> 2012

Do not carry forward the position until the next day.