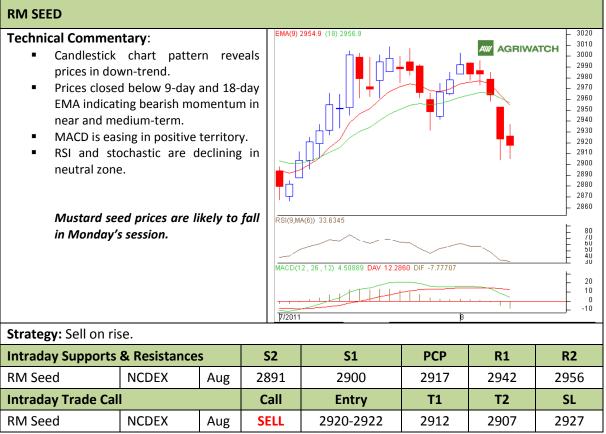

Commodity: Soybean Exchange: NCDEX
Contract: Sep Expiry: Sep 20<sup>th</sup>, 2011

<sup>\*</sup> Do not carry-forward the position next day.

Commodity: Rapeseed/Mustard Exchange: NCDEX
Contract: Aug Expiry: Aug 20<sup>th</sup>, 2011

<sup>\*</sup> Do not carry-forward the position next day.