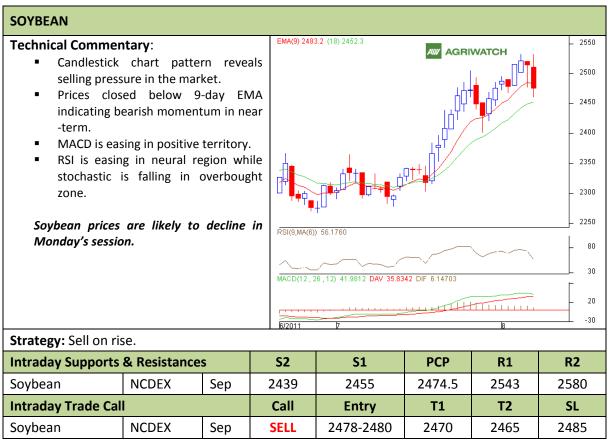

Commodity: Soybean Exchange: NCDEX
Contract: Sep Expiry: Sep 20<sup>th</sup>, 2011

<sup>\*</sup> Do not carry-forward the position next day.

Commodity: Rapeseed/Mustard Exchange: NCDEX
Contract: Aug Expiry: Aug 20<sup>th</sup>, 2011