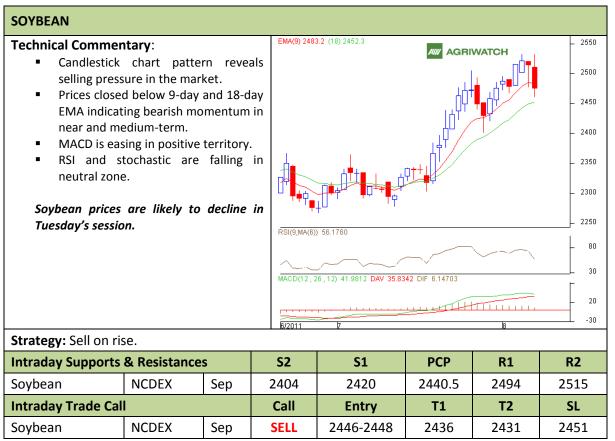

Commodity: Soybean Exchange: NCDEX
Contract: Sep Expiry: Sep 20<sup>th</sup>, 2011

<sup>\*</sup> Do not carry-forward the position next day.

Commodity: Rapeseed/Mustard Exchange: NCDEX
Contract: Sep Expiry: Sep 20<sup>th</sup>, 2011