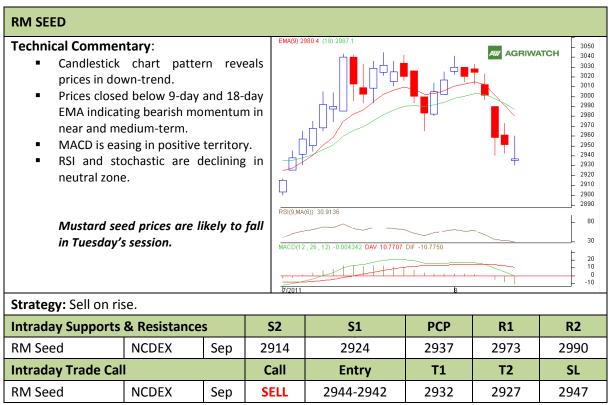

Commodity: Soybean Exchange: NCDEX
Contract: Sep Expiry: Sep 20<sup>th</sup>, 2011

<sup>\*</sup> Do not carry-forward the position next day.

Commodity: Rapeseed/Mustard Exchange: NCDEX
Contract: Sep Expiry: Sep 20<sup>th</sup>, 2011