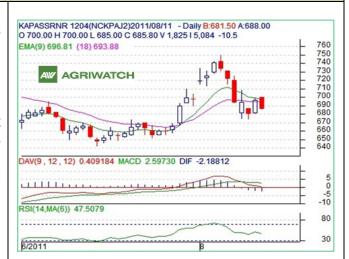

## **Technical Commentary:**

- Long red candlestick pattern supports bearish momentum in the market.
- Prices are below the short term (9 and 18) EMAs and supports the bearish momentum in the short term.
- Momentum indicator MACD is moving down in the positive region and hints at a decline in bullish momentum.
- RSI is moving down in the neutral region and is supports the bearish sentiments.
- Kapas is likely to trade range bound to weak

**Strategy:** Participants may sell on rallies.

| Intraday Supports & Resistances |       |       | S2    | <b>S1</b> | PCP   | R1    | R2    |
|---------------------------------|-------|-------|-------|-----------|-------|-------|-------|
| Cotton                          | NCDEX | April | 661.9 | 673.9     | 685.8 | 705.3 | 710.6 |
| Intraday Trade Call             |       |       | Call  | Entry     | T1    | T2    | SL    |
| Cotton                          | NCDEX | April | SELL  | 689-690   | 681   | 676   | 697   |