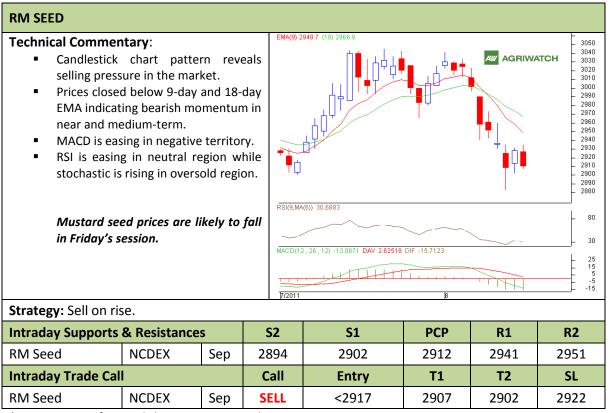

Commodity: Soybean Exchange: NCDEX
Contract: Sep Expiry: Sep 20<sup>th</sup>, 2011

<sup>\*</sup> Do not carry-forward the position next day.

Commodity: Rapeseed/Mustard Exchange: NCDEX
Contract: Sep Expiry: Sep 20<sup>th</sup>, 2011

<sup>\*</sup> Do not carry-forward the position next day.