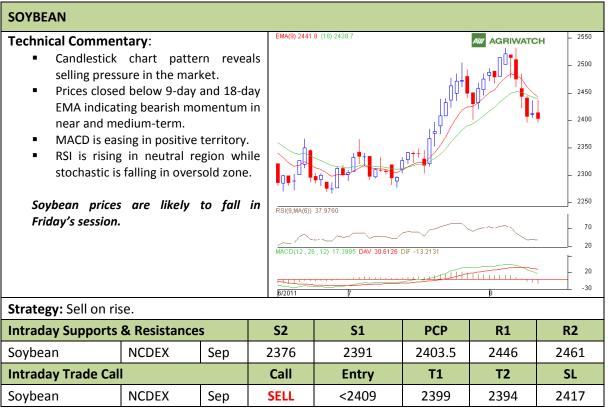

Commodity: Soybean Exchange: NCDEX
Contract: Sep Expiry: Sep 20<sup>th</sup>, 2011

<sup>\*</sup> Do not carry-forward the position next day.

Commodity: Rapeseed/Mustard Exchange: NCDEX
Contract: Sep Expiry: Sep 20<sup>th</sup>, 2011