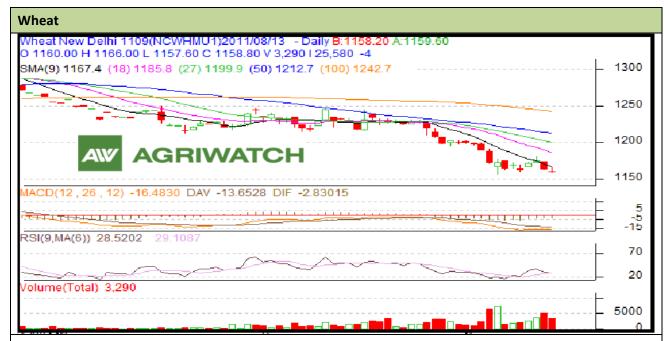

## **Technical Commentary:**

- Chart formation shows uptrend in future market for short term.
- > RSI is moving down in oversold region hints caution to the bears.
- MACD is moving down in negative region denotes weakness in the market to continue.
- Market is likely to trade in between support level of Rs 1150 and first nearby resistance level of 1170.
- Players are advised to sell at higher level.
- Wheat is likely to trade range bound with weak bias in today's session trading session.

| Strategy: Sell at higher level  |       |       |           |           |      |      |      |
|---------------------------------|-------|-------|-----------|-----------|------|------|------|
| Intraday Supports & Resistances |       |       | <b>S2</b> | <b>S1</b> | PCP  | R1   | R2   |
| Wheat                           | NCDEX | Sept. | 1138      | 1150      | 1150 | 1170 | 1185 |
| Intraday Trade Call             |       |       | Call      | Entry     | T1   | T2   | SL   |
| Wheat                           | NCDEX | Sept. | Sell      | <1164     | 1155 | 1152 | 1168 |