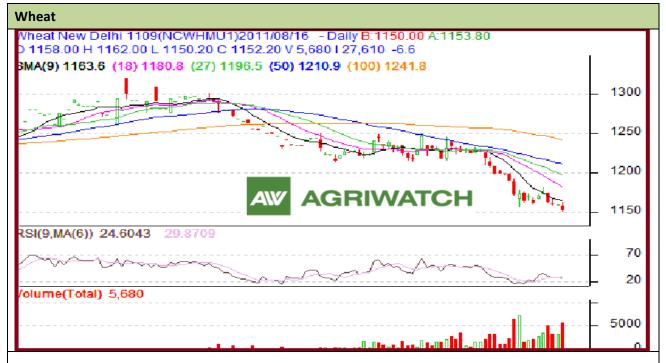

# Technical Commentary:

- > Chart formation shows weakness in future market for short term.
- > RSI is moving down in oversold region hints caution to the bears.
- Market is likely to trade in between support level of Rs 1145 and first nearby resistance level of 1165.
- Players are advised to sell at higher level.
- ➢ Wheat is likely to trade range bound with weak bias in today's session trading session.

| Strategy: Sell at higher level  |       |       |      |           |         |      |         |
|---------------------------------|-------|-------|------|-----------|---------|------|---------|
| Intraday Supports & Resistances |       |       | S2   | <b>S1</b> | РСР     | R1   | R2      |
| Wheat                           | NCDEX | Sept. | 1138 | 1145      | 1152.40 | 1165 | 1180    |
| Intraday Trade Call             |       |       | Call | Entry     | T1      | Т2   | SL      |
| Wheat                           | NCDEX | Sept. | Sell | <1159     | 1150    | 1148 | 1163.60 |