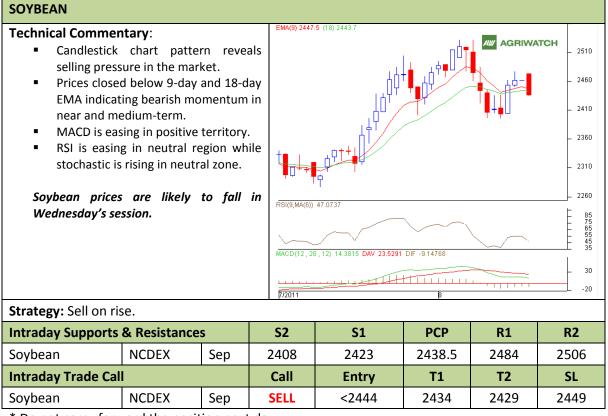

#### Commodity: Soybean Contract: Sep

Exchange: NCDEX Expiry: Sep 20<sup>th</sup>, 2011

\* Do not carry-forward the position next day.