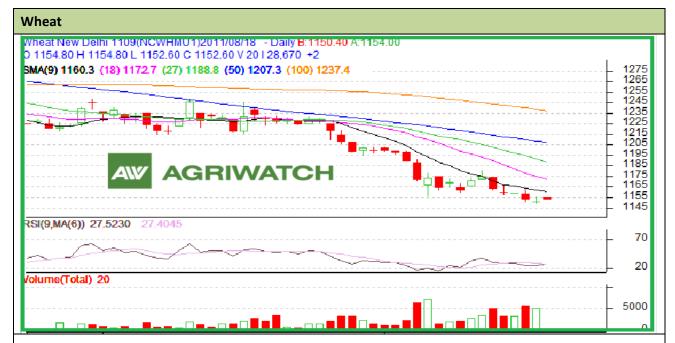

## **Technical Commentary:**

- Chart formation shows weakness in future market for short term.
- RSI is moving down in oversold region hints caution to the bears.
- Market is likely to trade in between support level of Rs 1145 and first nearby resistance level of 1165.
- Players are advised to sell at higher level.
- Wheat is likely to trade range bound with weak bias in today's session trading session.

| Strategy: Sell at higher level  |       |       |           |           |         |      |         |
|---------------------------------|-------|-------|-----------|-----------|---------|------|---------|
| Intraday Supports & Resistances |       |       | <b>S2</b> | <b>S1</b> | PCP     | R1   | R2      |
| Wheat                           | NCDEX | Sept. | 1138      | 1145      | 1153.40 | 1165 | 1180    |
| Intraday Trade Call             |       |       | Call      | Entry     | T1      | T2   | SL      |
| Wheat                           | NCDEX | Sept. | Sell      | <1156     | 1152    | 1150 | 1160.40 |