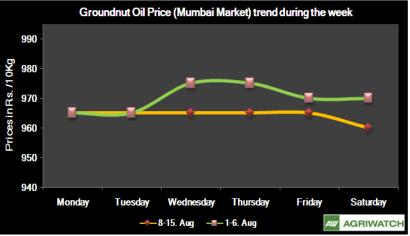

#### Groundnut Oil:

- Groundnut oil prices remained range bound during the week as a result of lack of demand from the retailers on prevailing higher prices.
- Fall in other edible oils like soy and palm led to consumer's preference moving to them. Meanwhile, the lack of buying interest at higher prices for groundnut oil kept the prices in range bound trend at Rs. 965-970 per 10kg in the week.

➢ Going ahead, any further fall in

prices amid strong demand in the market likely keep the prices in range bound to marginal improvement.

| Edible Oil (Quantity in MT) | July 2011 | July 2010 | % change over 2010 |
|-----------------------------|-----------|-----------|--------------------|
| RBD Palmolein               | 98270     | 73785     | 33.18              |
| Crude Palm Oil              | 521052    | 410604    | 26.90              |
| Crude Sunflower Oil         | 88938     | 57837     | 53.77              |
| Crude Soybean Oil           | 163650    | 220070    | -25.64             |
| Crude Palm Kernel Oil       | 9852      | 15491     | 36.40              |
| Total                       | 881672    | 777787    | 13.36              |