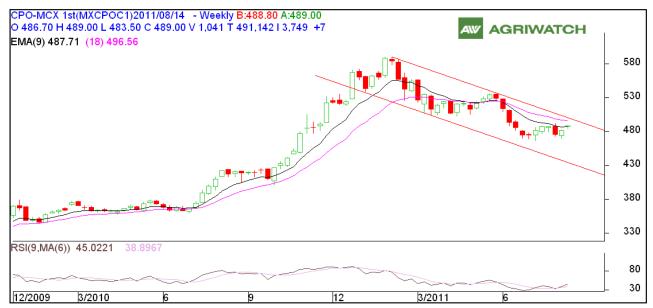

#### Technical Analysis: CPO (Crude Palm Oil): Weekly Continuous Chart

#### CPO price likely to stay range bound within the falling channel during week.

- ✤ 483 levels acting as a strong support where prices are likely to extend its consolidation.
- ✤ 495 levels seems resistance on higher side and prices likely to test the level in short term.
- Positioning of RSI in chart depicts up trend.
- Breaching support level at 483 is likely to keep the trend bearish till it touches the level of 447.
- Price is likely to continue within its falling channel.

Strategy: Buy on dips near 485-487 levels for the target of 489/492 and a stop loss of 483.

#### CPO MCX (August)

| Support & Resistance               |  |  |  |  |  |  |
|------------------------------------|--|--|--|--|--|--|
| S2 S1 PCP R1 R2                    |  |  |  |  |  |  |
| 477.00 487.00 482.00 495.00 504.00 |  |  |  |  |  |  |