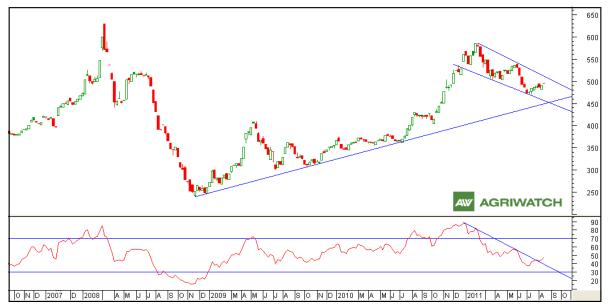

#### CPO (KANDLA Rs/10 Kg)

- > CPO spot market prices remained range bound with firm bias in during the week.
- 494 level likely to act as strong support for the prices to extend its bulls run. Any near term decline might find buying support near the strong support level of 489.
- 503 levels seems strong resistance on higher side and prices likely to test the resistance level in short term.
- > Positioning of RSI in chart depicts up trend in the medium term.
- > Considering the above technical factors, palm oil price is likely to stay with firm bias for short term.

#### Strategy: Buying towards 489 to 493 levels is desirable.