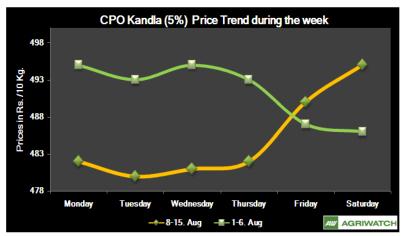

#### Palm Oil:

- Domestic market crude palm oil (CPO) prices mostly remained range bound during the week but rose by Rs. 5 per 10kg in tandem with Malaysian palm futures in week ending period noticed. RBD palm oil prices at Mumbai market were fell by 0.72 per cent initially and remained flat during the week at Rs. 550 per 10kg.
- Demand from Vanaspati makers' as well as demand from domestic consumption side remained good for the palm oil which maintained the

prices in steady levels. CPO (5%) Kandla prices rose in tandem with Malaysian palm futures.

- Good demand prospects for palm oil from southern parts of India kept the prices sideways during the week.
- Malaysian palm futures remained with bearish note during initial days of week and took bounce at MYR 2895 per tonnes by which rallied in remaining days. Higher exports amid market projections that slow down in palm harvest during the month of August due farmers/workers holidays on occasion of Muslim holy festival Ramadan. Slow down in harvesting likely to keep the Malaysian palm prices in strong note.
- Bulls run over the CBOT soyoil prices also added support to the palm prices.