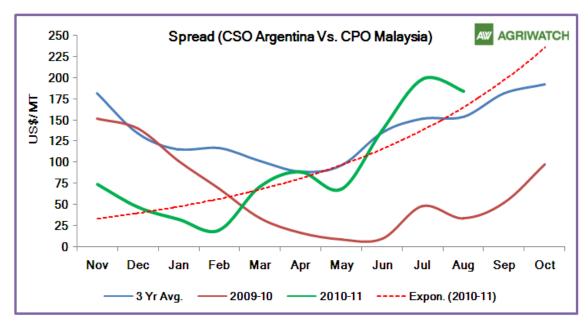

## Spread Status between CSO Argentina and CPO Malaysia: (USD/MT)

Average price spread between CSO Argentina and CPO Malaysia during the week stood at US\$ 183.75 per MT which is marginally down US\$ 0.75 per MT compared to previous week average of US\$ 184.50 per MT.

Marginal fall in FOB quotes of CSO Argentina and firming FOB quotes for CPO Malaysia mostly maintained the spread difference to hover around last week levels. Argentine FOB quotes for CSO fell by US\$ 9 per MT to US\$ 1228/MT and Malaysian FOB quotes rose by US\$ 20/MT during the week.

Falling trend is in line with the historical price spread we expect the spread to narrow further in Aug and till mid of Sept. which would support soy oil imports into India.