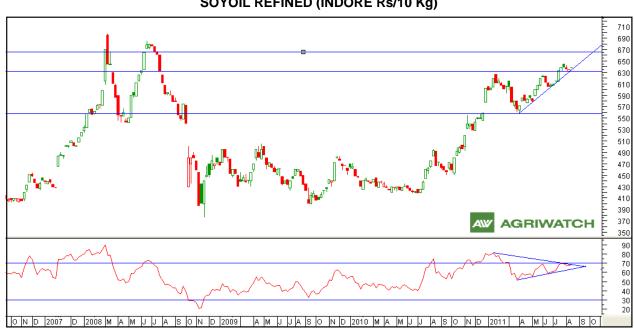

# Technical Analysis (Spot Market Weekly Chart) SOYOIL REFINED (INDORE Rs/10 Kg)

- Domestic spot market soy oil prices remained range bound with firm bias during the week.
- 636 levels seem immediate support level where in it likely extend its bulls run to test the resistance level of 665 in medium term.
- ✤ 632 levels seem strong support and 665 as resistance on higher side.
- Breaching the nearby support level of 636 may lead the prices to fall up to the level of 632 for short term.
- Positioning of RSI depicts sideways movement in short term.
- Looking forward, soy oil spot prices likely to remain range bound with bullish bias in the coming week.

# Strategy: Buy Soy oil towards Rs 634 to 635/10 Kg.