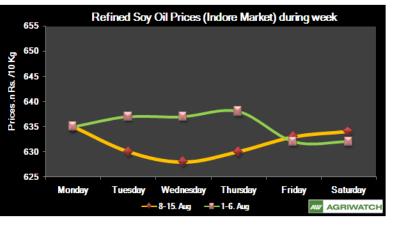

#### Market Recap and Fundamental Analysis

Soy oil:

Domestic market soy oil prices at indicative market Indore remained range bound with marginal improvement of 0.32 per cent to Rs. 634 per 10 kg during the week. Continued sporadic demand from

retailers as well as vanaspati millers kept the prices mostly in previous week levels.

- Fall in palm oil prices helped retailers to go for higher purchases to meet the demand for Muslim holy festival Ramadan in south India. South based traders were quite inactive in purchase of soyoil during the week.
- Soybean sowing progress at domestic remained higher side at week ending period and total sowing acreage stood at 100.13 lakh ha which is up by 11.60

per cent compared to previous year same period sowing status.

- CBOT soy oil futures fell to its 5 months low during initial days of week at 53.60 cents per pound (Dec'11 contract) and recovered in remaining days by gaining 2.62 points to settle at 56.24 cents per pound. US debt crisis as well as lean export demand factors acted for bearish movement and USDA's projections which cut the oilseeds production and availability in current year as bullish factors.
- We expect CBOT soy oil prices to remain with steady to firm trend in coming week on pressure from smaller soybean availability in medium term.