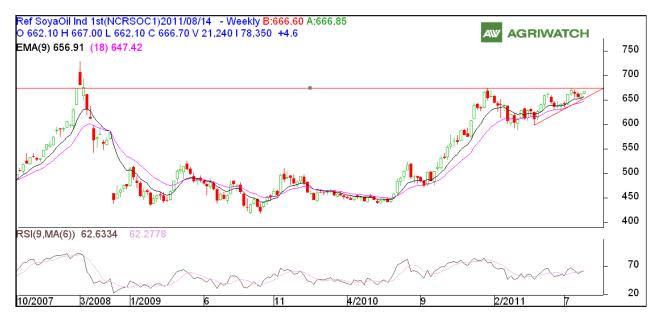

## RSBO (Refined Soybean Oil): Weekly Continuous Chart

- Soy oil prices stay with firm bias during the week.
- 663 levels acting as immediate support for the prices and likely it extend the bulls run to test the resistance level at 675 on higher side.
- If prices breach the immediate support, then a fall up to 653 levels is expected.
- Positioning of RSI in chart depicts up trend.
- 9 & 18 Day EMA closed above the closing prices likely to support the bull's trend.
- However prices likely extend its firm bias movement in the week.

**Strategy**: Buying from support level is desirable towards 663 for a target of 666/670 with stop loss at 661.50 levels.

#### **RSO NCDEX (August)**

| Support & Resistance |        |        |        |        |  |
|----------------------|--------|--------|--------|--------|--|
| S2 S1 PCP R1 R2      |        |        |        |        |  |
| 649.00               | 663.00 | 662.10 | 673.00 | 680.00 |  |