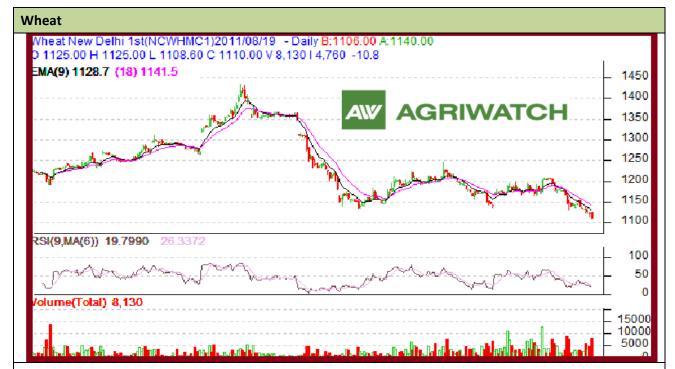

## **Technical Commentary:**

- Chart formation shows sellers support for short term.
- RSI is moving down in oversold region hints caution to the bears.
- Market is likely to trade in between support level of Rs 1130 and first nearby resistance level of 1145.
- Players are advised to sell at higher level.
- > Wheat is likely to trade range bound with weak bias in today's session trading session.

| Strategy: Sell at higher level  |       |       |      |           |      |      |         |
|---------------------------------|-------|-------|------|-----------|------|------|---------|
| Intraday Supports & Resistances |       |       | S2   | <b>S1</b> | PCP  | R1   | R2      |
| Wheat                           | NCDEX | Sept. | 1100 | 1130      | 1136 | 1145 | 1155    |
| Intraday Trade Call             |       |       | Call | Entry     | T1   | T2   | SL      |
| Wheat                           | NCDEX | Sept. | Sell | <1138     | 1130 | 1125 | 1143.60 |