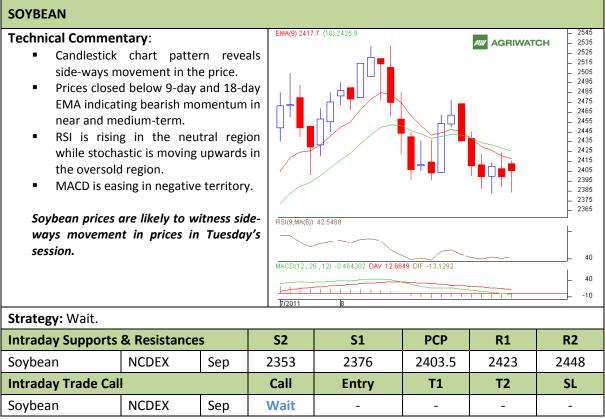

Commodity: Soybean Exchange: NCDEX Contract: Sep Expiry: Sep 20<sup>th</sup>, 2011

<sup>\*</sup> Do not carry-forward the position next day.

Commodity: Rapeseed/Mustard Exchange: NCDEX
Contract: Sep Expiry: Sep 20<sup>th</sup>, 2011