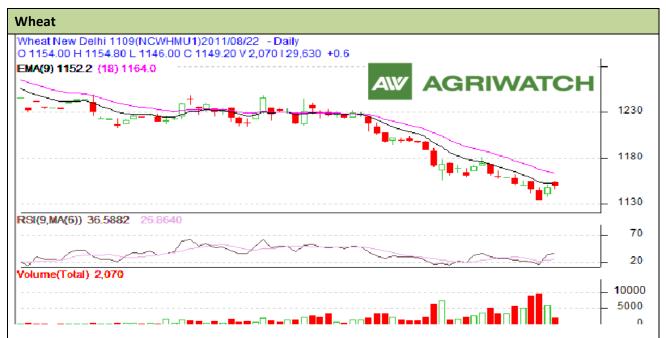

## **Technical Commentary:**

- Chart formation shows sellers support for short term.
- > RSI is moving up in positive region hints upward momentum.
- However, volume is unsupportive.
- Market is likely to trade in between support level of Rs 1145 and first nearby resistance level of 1165.
- Players are advised to sell at higher level.
- Wheat is likely to trade range bound with weak bias in today's session trading session.

| Strategy: Sell at higher level  |       |       |           |           |      |      |      |
|---------------------------------|-------|-------|-----------|-----------|------|------|------|
| Intraday Supports & Resistances |       |       | <b>S2</b> | <b>S1</b> | PCP  | R1   | R2   |
| Wheat                           | NCDEX | Sept. | 1130      | 1140      | 1146 | 1155 | 1165 |
| Intraday Trade Call             |       |       | Call      | Entry     | T1   | T2   | SL   |
| Wheat                           | NCDEX | Sept. | Sell      | <1153     | 1148 | 1145 | 1157 |