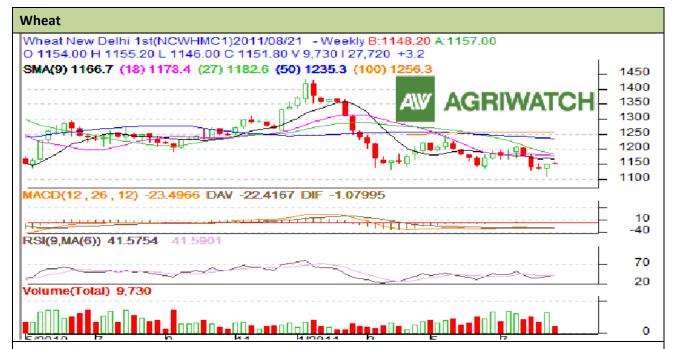

## **Technical Commentary:**

- > Chart formation shows sellers support for short term.
- RSI is steady in positive region hints range bound movement.
- However, volume is unsupportive.
- Market is likely to trade in between support level of Rs 1145 and first nearby resistance level of 1165.
- Players are advised to sell at higher level.
- Wheat is likely to trade range bound with weak bias in today's session trading session.

| Strategy: Sell at higher level  |       |       |      |           |      |      |      |
|---------------------------------|-------|-------|------|-----------|------|------|------|
| Intraday Supports & Resistances |       |       | S2   | <b>S1</b> | PCP  | R1   | R2   |
| Wheat                           | NCDEX | Sept. | 1136 | 1145      | 1155 | 1162 | 1172 |
| Intraday Trade Call             |       |       | Call | Entry     | T1   | T2   | SL   |
| Wheat                           | NCDEX | Sept. | Sell | <1157     | 1152 | 1148 | 1161 |