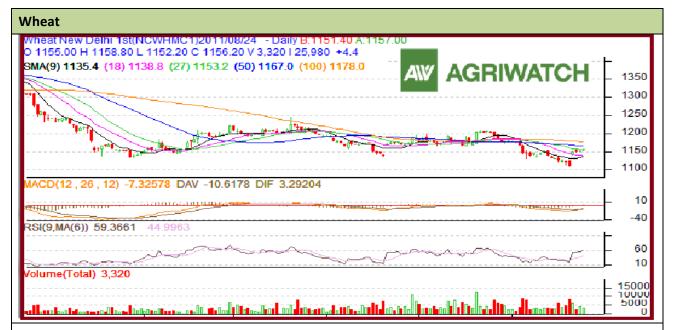

## **Technical Commentary:**

- Chart formation shows buyers support for short term.
- RSI is moving up in positive region hints uptrend.
- ➤ However lower volume may restrict one sided gain.
- Market is likely to trade in between support level of Rs 1145 and first nearby resistance level of 1165.
- Players are advised to buy at lower level.
- Wheat is likely to trade range bound with firm bias in today's trading session.

| Strategy: Buy at lower level    |       |       |           |           |        |      |      |
|---------------------------------|-------|-------|-----------|-----------|--------|------|------|
| Intraday Supports & Resistances |       |       | <b>S2</b> | <b>S1</b> | PCP    | R1   | R2   |
| Wheat                           | NCDEX | Sept. | 1136      | 1145      | 1156.2 | 1162 | 1172 |
| Intraday Trade Call             |       |       | Call      | Entry     | T1     | T2   | SL   |
| Wheat                           | NCDEX | Sept. | Buy above | 1153      | 1158   | 1161 | 1149 |