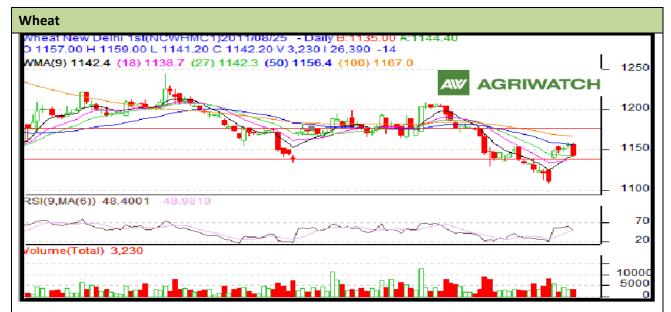

## **Technical Commentary:**

- Chart formation shows sellers support for short term.
- RSI is moving down in positive region hints weakness.
- However lower volume may restrict one sided move.
- Market is likely to trade in between support level of Rs 1135 and first nearby resistance level of 1165.
- Players are advised to sell at higher level.
- Wheat is likely to trade range bound with weak bias in today's trading session.

| Strategy: Buy at lower level    |       |       |            |           |        |      |      |
|---------------------------------|-------|-------|------------|-----------|--------|------|------|
| Intraday Supports & Resistances |       |       | S2         | <b>S1</b> | PCP    | R1   | R2   |
| Wheat                           | NCDEX | Sept. | 1130       | 1138      | 1142.4 | 1165 | 1175 |
| Intraday Trade Call             |       |       | Call       | Entry     | T1     | T2   | SL   |
| Wheat                           | NCDEX | Sept. | Sell below | 1145      | 1138   | 1136 | 1149 |