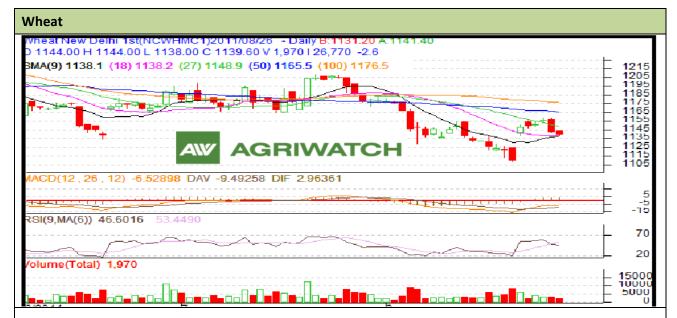

Commodity: Wheat Exchange: NCDEX
Contract: September Expiry: Sept.20 2011

## **Technical Commentary:**

- Chart formation shows sellers support for short term.
- RSI is moving down in positive region hints weakness.
- However lower volume may restrict one sided move.
- Market is likely to trade in between support level of Rs 1135 and first nearby resistance level of 1165.
- Players are advised to sell at higher level.
- ➤ Wheat is likely to trade range bound with weak bias in today's trading session.

| Strategy: Sell at higher level  |       |       |            |           |        |      |      |
|---------------------------------|-------|-------|------------|-----------|--------|------|------|
| Intraday Supports & Resistances |       |       | <b>S2</b>  | <b>S1</b> | PCP    | R1   | R2   |
| Wheat                           | NCDEX | Sept. | 1130       | 1138      | 1142.4 | 1165 | 1175 |
| Intraday Trade Call             |       |       | Call       | Entry     | T1     | T2   | SL   |
| Wheat                           | NCDEX | Sept. | Sell below | 1145      | 1138   | 1136 | 1149 |