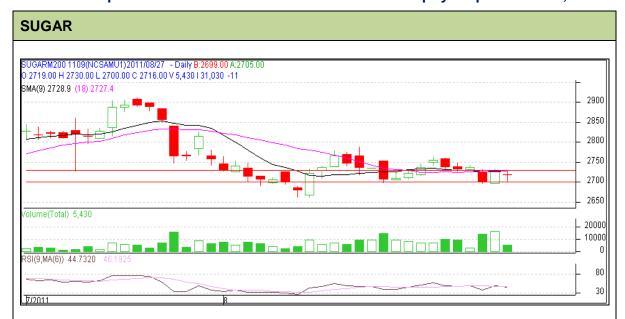

## **Technical Commentary:**

- Prices are recently moves in a downtrend and hovering in a range between Rs 2700 to Rs 2730 as chart depicts, if breach the mentioned levels either side will decide the movement of the prices further.
- Also prices trading below 9 and 18 day EMA suggests bearishness in the prices.
- RSI is also moving near to neutral region.

Strategy: Sell on rallies would be advisable.

| Intraday Supports & Resistances |       |           | S2   | S1             | PCP  | R1   | R2   |
|---------------------------------|-------|-----------|------|----------------|------|------|------|
| Sugar                           | NCDEX | September | 2700 | 2715           | 2716 | 2733 | 2744 |
| Intraday Trade Call             |       |           | Call | Entry          | T1   | T2   | SL   |
| Sugar                           | NCDEX | September | Sell | <2725-<br>2731 | 2715 | 2700 | 2733 |