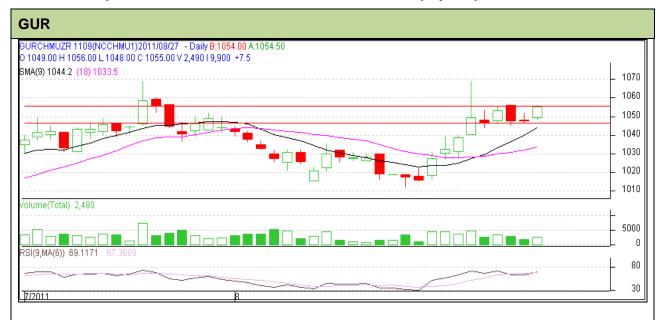

## **Technical Commentary:**

- Prices are moving in a range between Rs 1045 to Rs. 1055 if breach the levels either side will decide the movement of the prices further
- Prices are above 9 and 18 day EMA which suggests bullishness in the prices.
- However, RSI is hovering near to overbought region which indicates selling pressure might come from higher level.

**Strategy:** Sell from resistance level would be advisable.

| Intraday Supports & Resistances |       |           | S2     | <b>S</b> 1 | PCP  | R1     | R2   |
|---------------------------------|-------|-----------|--------|------------|------|--------|------|
| Gur                             | NCDEX | September | 1048.5 | 1051       | 1055 | 1057   | 1069 |
| Intraday Trade Call             |       |           | Call   | Entry      | T1   | T2     | SL   |
| Gur                             | NCDEX | September | Sell   | <1054-1056 | 1051 | 1048.5 | 1057 |