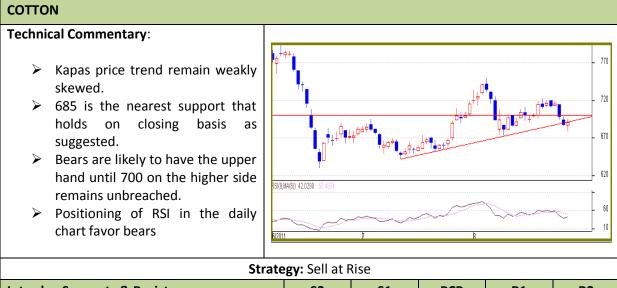

## Commodity: Cotton Contract: April

## Exchange: NCDEX Expiry: April 30<sup>th</sup> 2012

| Intraday Supports & Resistances |       |       | S2   | <b>S1</b> | РСР    | R1  | R2  |
|---------------------------------|-------|-------|------|-----------|--------|-----|-----|
| Cotton                          | NCDEX | April | 675  | 680       | 690.20 | 695 | 699 |
| Intraday Trade Call             |       |       | Call | Entry     | T1     | T2  | SL  |
| Cotton                          | NCDEX | April | Sell | <695      | 691    | 686 | 699 |