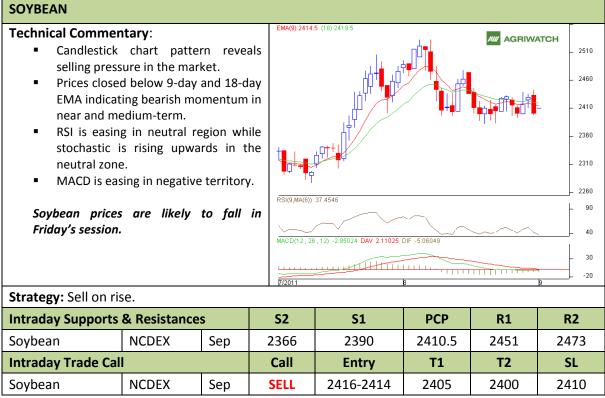

## Commodity: Soybean Contract: Sep

Exchange: NCDEX Expiry: Sep 20<sup>th</sup>, 2011

\* Do not carry-forward the position next day.