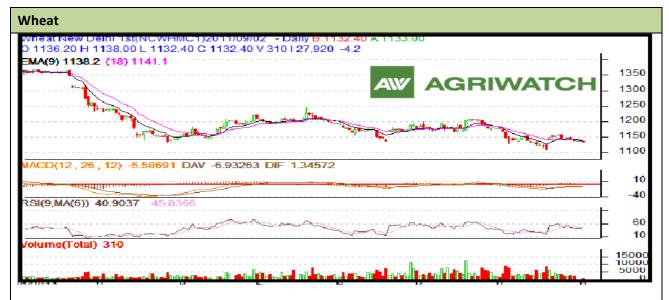

## **Technical Commentary:**

- Chart formation shows sellers support for short term.
- RSI is moving down in positive region hints weakness.
- However lower volume hints range bound move.
- Nearest by support is 1125 and resistance is 1145.
- Market is likely to trade in between 1130 and 1145.
- Players are advised to sell at higher level.
- ➤ Wheat is likely to trade range bound with weak bias in today's trading session.

| Strategy: Sell at higher level  |       |       |            |           |      |      |      |
|---------------------------------|-------|-------|------------|-----------|------|------|------|
| Intraday Supports & Resistances |       |       | <b>S2</b>  | <b>S1</b> | PCP  | R1   | R2   |
| Wheat                           | NCDEX | Sept. | 1115       | 1125      | 1136 | 1145 | 1158 |
| Intraday Trade Call             |       |       | Call       | Entry     | T1   | T2   | SL   |
| Wheat                           | NCDEX | Sept. | Sell below | 1140      | 1133 | 1130 | 1143 |