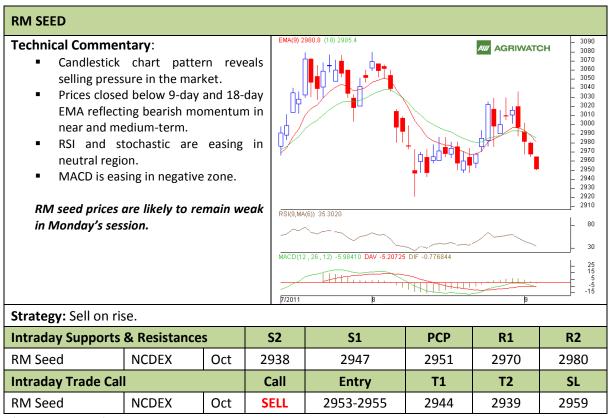

Commodity: Soybean Exchange: NCDEX Contract: Oct Expiry: Oct 20<sup>th</sup>, 2011

<sup>\*</sup> Do not carry-forward the position next day.

Commodity: Rapeseed/Mustard Exchange: NCDEX

Contract: Oct Expiry: Oct 20<sup>th</sup>, 2011

<sup>\*</sup> Do not carry-forward the position next day.