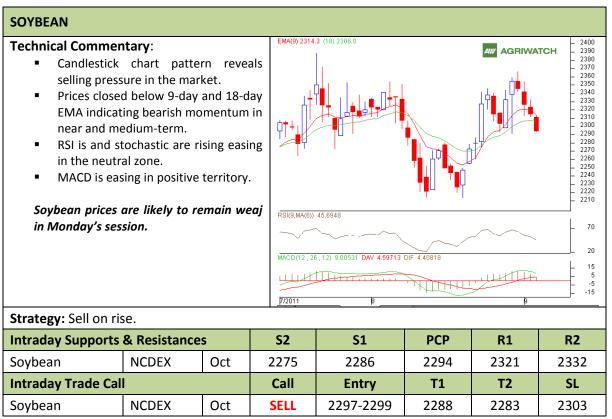

Commodity: Soybean Exchange: NCDEX Contract: Oct Expiry: Oct 20<sup>th</sup>, 2011

<sup>\*</sup> Do not carry-forward the position next day.

Commodity: Rapeseed/Mustard Exchange: NCDEX

Contract: Oct Expiry: Oct 20<sup>th</sup>, 2011