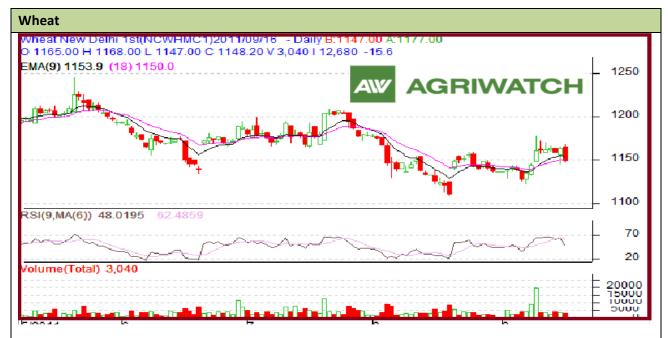

## **Technical Commentary:**

- Candle stick chart formation shows sellers support for short term in the future market.
- RSI is moving down in positive region hints weakness to continue.
- > Lower volume is unsupportive t o the market .Market is expected to move in limited range as expiry is close.
- Nearest by support is 1161 and resistance is 1185. .
- Market is likely to trade in between 1140 and 1175.
- Players are advised to sell at upper level and buy at lower within range.
- Wheat is likely to trade sideways in today's trading session.

| Strategy:                       |       |      |           |           |         |      |    |
|---------------------------------|-------|------|-----------|-----------|---------|------|----|
| Intraday Supports & Resistances |       |      | <b>S2</b> | <b>S1</b> | PCP     | R1   | R2 |
| Wheat                           | NCDEX | Oct. | -         | 1161      | 1172.20 | 1185 | -  |
| Intraday Trade Call             |       |      | Call      | Entry     | T1      | T2   | SL |
| Wheat                           | NCDEX | Oct. | Stay away | -         | -       | -    | -  |