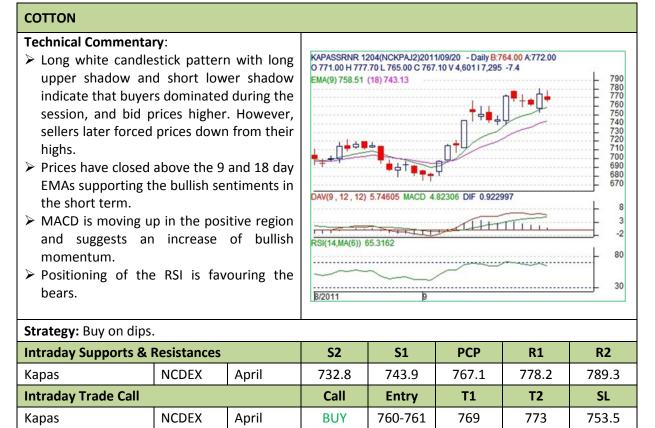

## **Commodity: Kapas**

Contract: April

## Exchange: NCDEX Expiry: April 30<sup>th</sup> 2012

Do not carry forward the position until the next day.