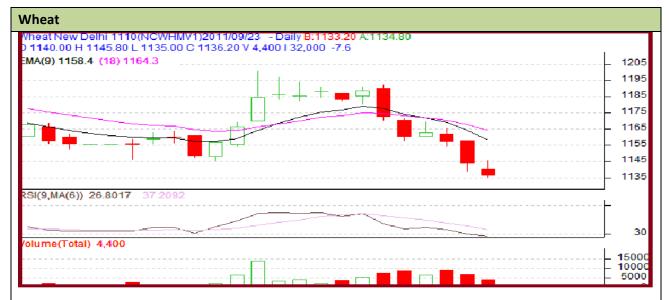

## **Technical Commentary:**

- Candle stick chart formation shows sellers support for short term in the future market.
- RSI is moving down in oversold region hints caution to the bears.
- > Lower volume is unsupportive to the market.
- Nearest by support is 1120 and resistance is 1155.
- Players are advised to stay away from market and wait for right direction.
- ➤ Wheat is likely to trade sideways with weak bias in today's trading session.

| Strategy: Sell at higher level  |       |      |           |           |         |    |    |
|---------------------------------|-------|------|-----------|-----------|---------|----|----|
| Intraday Supports & Resistances |       |      | <b>S2</b> | <b>S1</b> | PCP     | R1 | R2 |
| Wheat                           | NCDEX | Oct. | ı         | ı         | 1136.40 | ı  | -  |
| Intraday Trade Call             |       |      | Call      | Entry     | T1      | T2 | SL |
| Wheat                           | NCDEX | Oct. | Stay away | -         | -       | -  | -  |