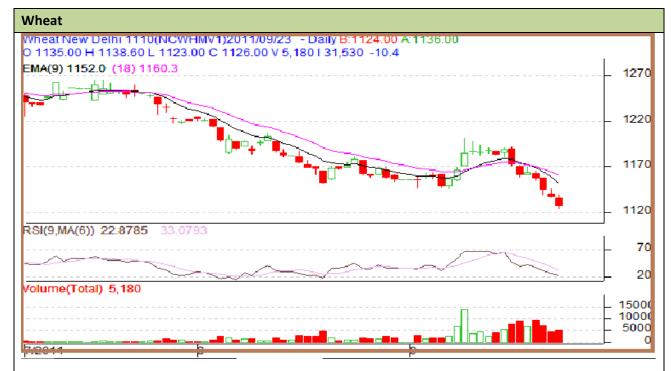

## **Technical Commentary:**

- > Candle stick chart formation shows sellers support for short term in the future market.
- RSI is moving down in oversold region hints caution to the bears.
- Lower volume is unsupportive to the market.
- Nearest by support is 1120 and resistance is 1157.
- Players are advised to sell at higher level .
- Wheat is likely to trade sideways with weak bias in today's trading session.

| Strategy: Sell at higher level  |       |      |           |           |      |      |      |
|---------------------------------|-------|------|-----------|-----------|------|------|------|
| Intraday Supports & Resistances |       |      | <b>S2</b> | <b>S1</b> | PCP  | R1   | R2   |
| Wheat                           | NCDEX | Oct. | 1110      | 1120      | 1126 | 1157 | 1165 |
| Intraday Trade Call             |       |      | Call      | Entry     | T1   | T2   | SL   |
|                                 |       |      |           |           |      |      |      |