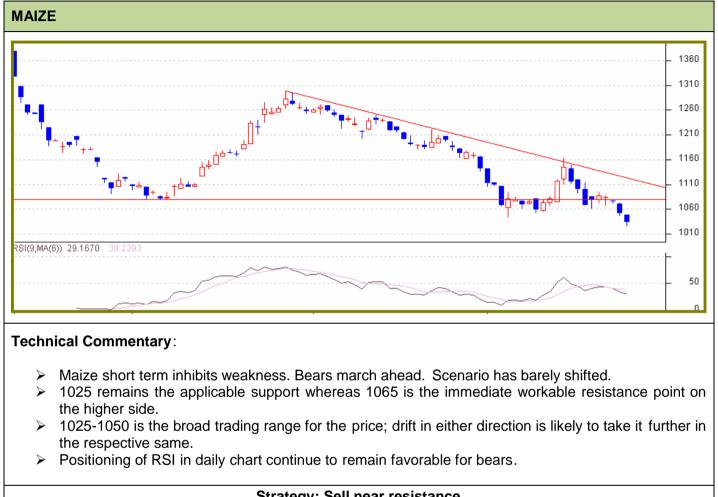

## Exchange: NCDEX Expiry: October 20<sup>th</sup>, 2011

| Strategy: Sell near resistance  |       |         |               |            |         |      |         |
|---------------------------------|-------|---------|---------------|------------|---------|------|---------|
| Intraday Supports & Resistances |       |         | S2            | <b>S</b> 1 | РСР     | R1   | R2      |
| Maize                           | NCDEX | October | 1020          | 1025       | 1033.50 | 1050 | 1060    |
| Intraday Trade Call             |       |         | Call          | Entry      | T1      | T2   | SL      |
| Maize                           | NCDEX | October | Sell<br>Below | 1042       | 1030    | 1020 | 1049.50 |