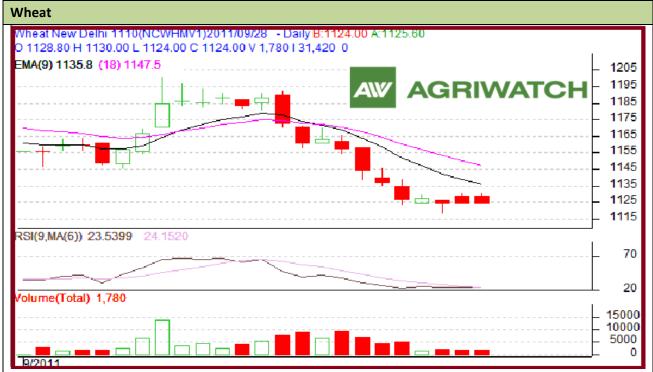

## Technical Commentary:

- Candle stick chart formation shows sellers support for short term in the future market.
- RSI is moving down in oversold region hints caution to the bears.
- Lower volume is unsupportive to the market.
- Nearest by support is 1115 and resistance is 1135.
- Players are advised to sell at higher level .
- ➤ Wheat is likely to trade sideways with weak bias in today's trading session.

| Strategy: Sell at higher level  |       |      |           |           |      |      |        |
|---------------------------------|-------|------|-----------|-----------|------|------|--------|
| Intraday Supports & Resistances |       |      | <b>S2</b> | <b>S1</b> | PCP  | R1   | R2     |
| Wheat                           | NCDEX | Oct. | 1100      | 1115      | 1130 | 1141 | 1155   |
| Intraday Trade Call             |       |      | Call      | Entry     | T1   | T2   | SL     |
| Wheat                           | NCDEX | Oct. | Sell      | 1132      | 1126 | 1122 | 1136.6 |