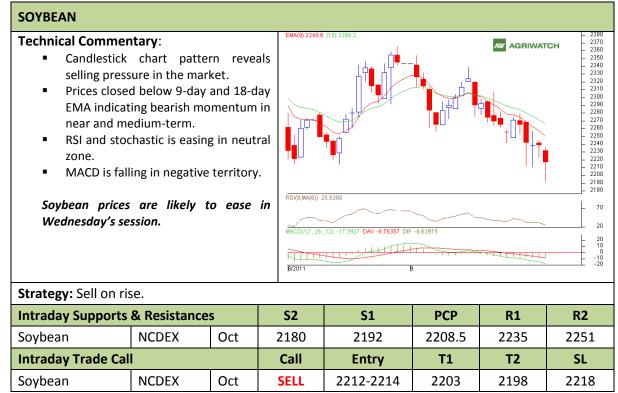

### Commodity: Soybean Contract: Oct

## Exchange: NCDEX Expiry: Oct 20<sup>th</sup>, 2011

\* Do not carry-forward the position next day.