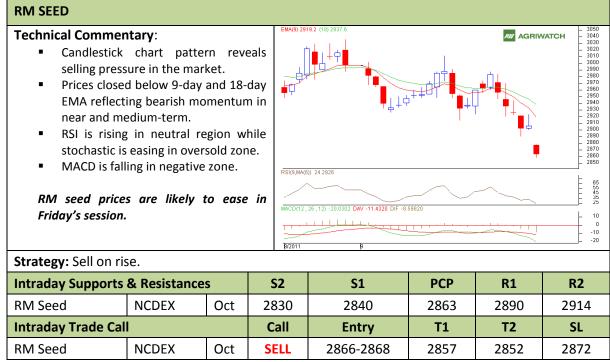

#### **Commodity: Rapeseed/Mustard**

#### **Contract: Oct**

#### Exchange: NCDEX

## Expiry: Oct 20<sup>th</sup>, 2011

\* Do not carry-forward the position next day.