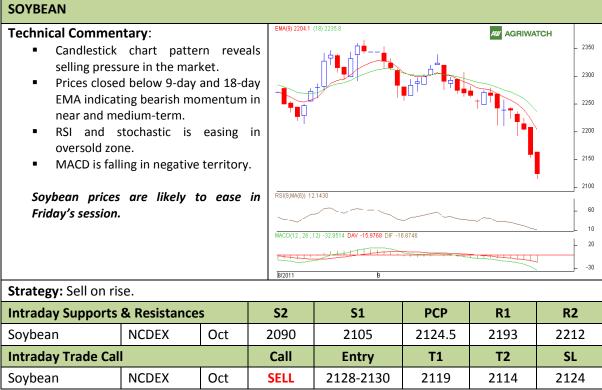

#### Commodity: Soybean Contract: Oct

### Exchange: NCDEX Expiry: Oct 20<sup>th</sup>, 2011

\* Do not carry-forward the position next day.