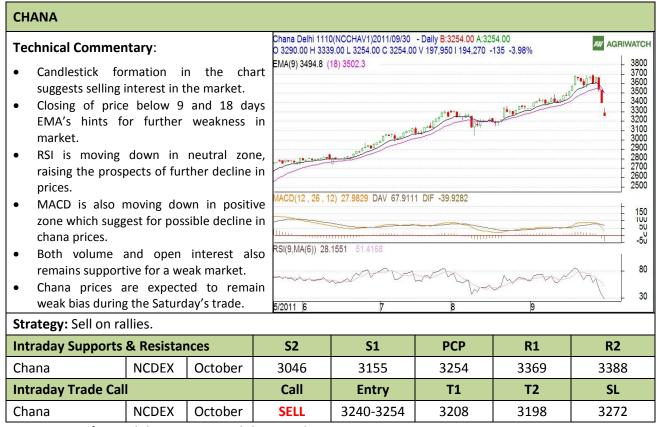

Commodity: Chana Contract: October

**Exchange: NCDEX** 

Expiry: October 20th, 2011

Do not carry forward the position until the next day.