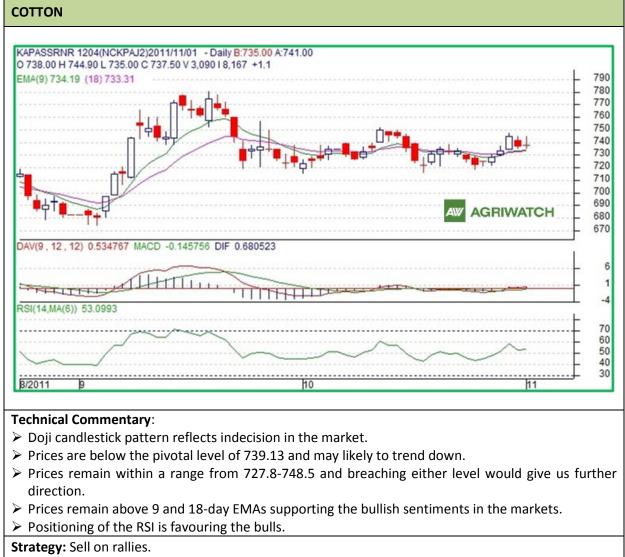

## Commodity: Kapas Contract: April

Exchange: NCDEX Expiry: April 30<sup>th</sup> 2012

| Strategy. Sen on rames.         |       |       |       |         |       |       |       |
|---------------------------------|-------|-------|-------|---------|-------|-------|-------|
| Intraday Supports & Resistances |       |       | S2    | S1      | РСР   | R1    | R2    |
| Kapas                           | NCDEX | April | 718.8 | 726.9   | 737.5 | 753.8 | 759.1 |
| Intraday Trade Call             |       |       | Call  | Entry   | T1    | T2    | SL    |
| Kapas                           | NCDEX | April | SELL  | 740-741 | 733.1 | 728.9 | 746.1 |