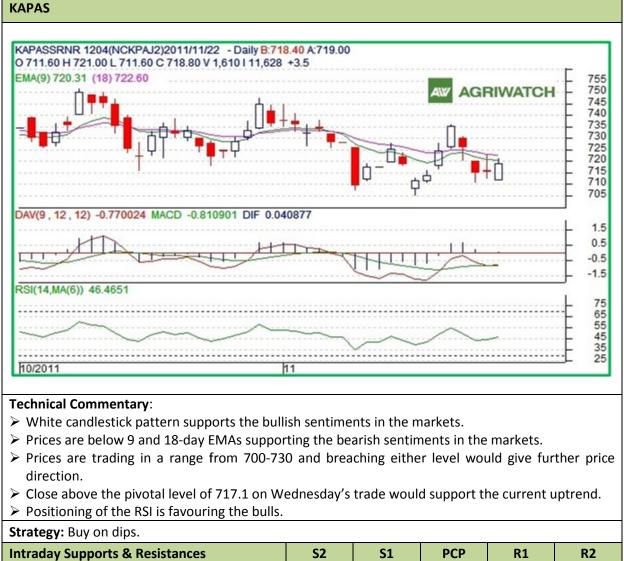

## **Commodity: Kapas**

Contract: April

## Exchange: NCDEX Expiry: April 30<sup>th</sup> 2012

| Intraday Supports & Resistances |       |       | S2    | <b>S1</b>       | РСР   | R1    | R2    |
|---------------------------------|-------|-------|-------|-----------------|-------|-------|-------|
| Kapas                           | NCDEX | April | 703.9 | 707.8           | 718.8 | 726.6 | 732.1 |
| Intraday Trade Call             |       |       | Call  | Entry           | T1    | T2    | SL    |
| Kapas                           | NCDEX | April | BUY   | 716.2-<br>716.8 | 723.2 | 725.8 | 711.4 |