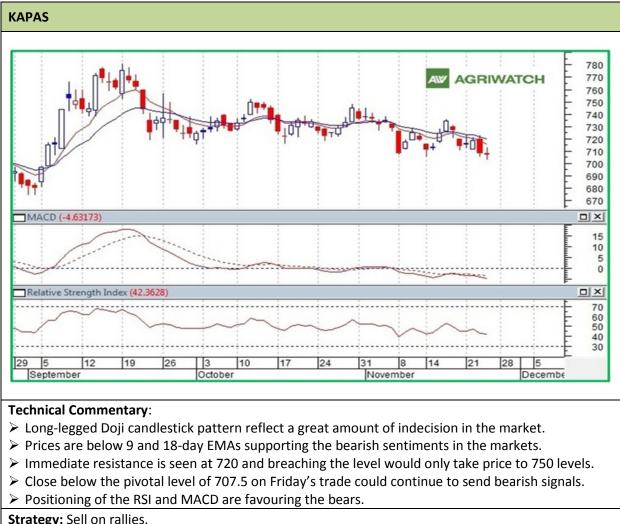

## Commodity: Kapas Contract: April

## Exchange: NCDEX Expiry: April 30<sup>th</sup> 2012



| Intraday Supports & Resistances |       |       | S2    | <b>S1</b>       | РСР   | R1    | R2    |
|---------------------------------|-------|-------|-------|-----------------|-------|-------|-------|
| Kapas                           | NCDEX | April | 691.4 | 696.9           | 706.8 | 717.9 | 722.9 |
| Intraday Trade Call             |       |       | Call  | Entry           | T1    | T2    | SL    |
| Kapas                           | NCDEX | April | SELL  | 708.1-<br>708.4 | 701.1 | 699.3 | 712.9 |

Do not carry forward the position until the next day.

## Disclaimer

The information and opinions contained in the document have been compiled from sources believed to be reliable. The company does not warrant its accuracy, completeness and correctness. Use of data and information cont