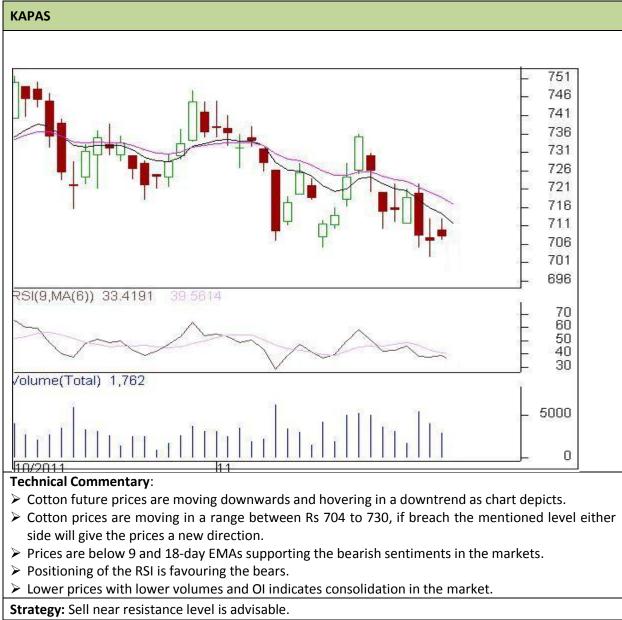

## Commodity: Kapas Contract: April

## Exchange: NCDEX Expiry: April 30<sup>th</sup> 2012

| Intraday Supports & Resistances |       |       | S2   | <b>S1</b> | РСР   | R1    | R2    |
|---------------------------------|-------|-------|------|-----------|-------|-------|-------|
| Kapas                           | NCDEX | April | 694  | 698       | 708.1 | 721   | 731   |
| Intraday Trade Call             |       |       | Call | Entry     | T1    | T2    | SL    |
| Kapas                           | NCDEX | April | SELL | <706      | 701   | 698.5 | 708.5 |