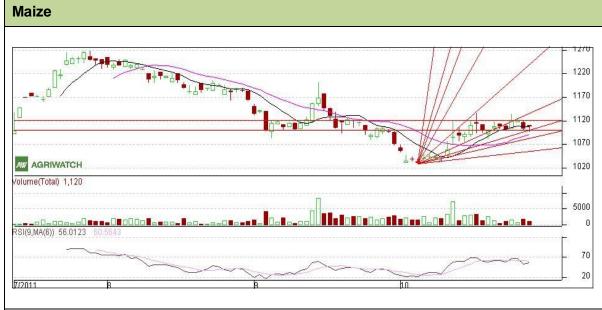

## **Technical Commentary:**

- Maize prices are moving in a range between Rs 1084 to Rs 1121.
- Prices have tried to test downward Gann Fann line and then had rebound from the mentioned level which suggests that prices couldn't sustain at lower level.
- Also, RSI is hovering near to neutral region.
- Price have closed above 9 and 18 day SMA which suggests bullishness in the prices.

| Strategy: Buy from support level.                      |       |          |      |       |      |      |      |
|--------------------------------------------------------|-------|----------|------|-------|------|------|------|
| Intraday Supports & Resistances                        |       |          | S2   | S1    | PCP  | R1   | R2   |
| Maize                                                  | NCDEX | November | 1069 | 1084  | 1108 | 1136 | 1140 |
| Intraday Trade Call                                    |       |          | Call | Entry | T1   | T2   | SL   |
| Maize                                                  | NCDEX | November | Buy  | >1098 | 1108 | 1112 | 1093 |
| Do not correct on word the presition with the post dow |       |          |      |       |      |      |      |