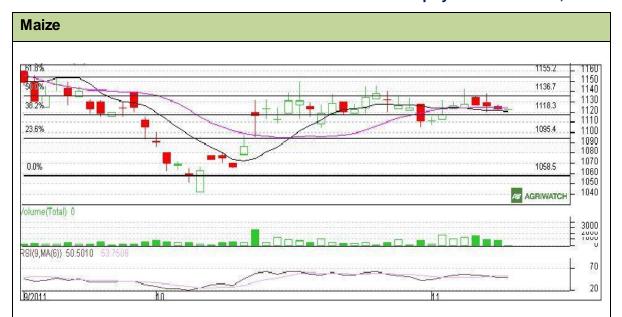

## Technical Commentary:

- Prices consolidate in a range as chart depicts.
- Maize prices are moving in a range between Rs 1121 to Rs 1140. Two consecutive close above or below the mentioned level will give the prices a new direction.
- Also, RSI is hovering near to neutral region.

| Str | ate | gy: | Sell | from | res | ist | ance | le | vel |   |
|-----|-----|-----|------|------|-----|-----|------|----|-----|---|
|     |     |     |      |      |     | _   |      | -  |     | ī |

| Intraday Sup | Intraday Supports & Resistances |          |      |               | PCP  | R1   | R2   |  |
|--------------|---------------------------------|----------|------|---------------|------|------|------|--|
| Maize        | NCDEX                           | December | 1110 | 1118          | 1122 | 1135 | 1140 |  |
| Intra        | Call                            | Entry T1 |      | T2            | SL   |      |      |  |
| Maize        | NCDEX December                  |          | Sell | 1123-<br>1125 | 1120 | 1118 | 1126 |  |