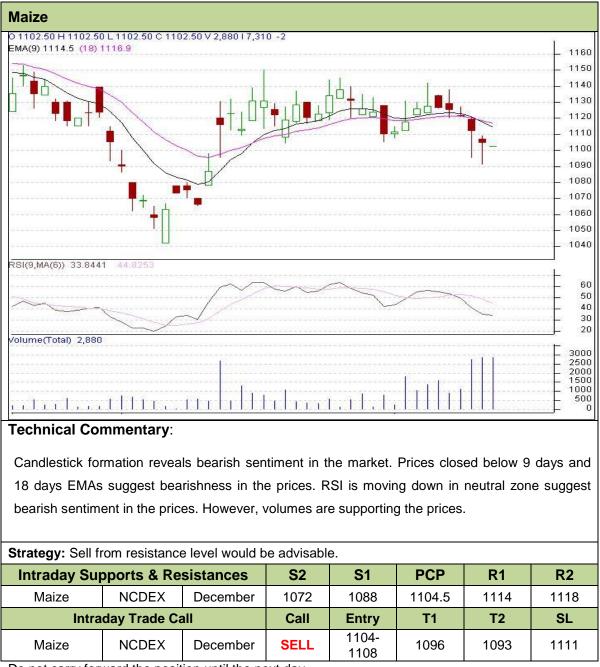

## Exchange: NCDEX Expiry: December 20<sup>th</sup>, 2011

Do not carry forward the position until the next day.