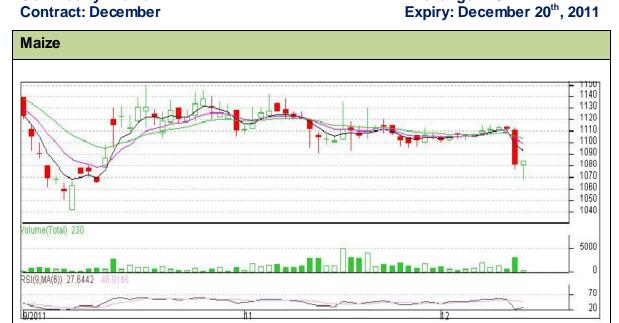

## Technical Commentary:

- Prices are moving downwards and hovering in a downtrend as chart depicts.
- Decrease in prices along with open interest and increase in volume indicates profit booking occurs in the market.
- Also, RSI is hovering in oversold region.

Strategy: Sell towards entry level.

| The state of the s |       |          |      |               |      |      |      |
|--------------------------------------------------------------------------------------------------------------------------------------------------------------------------------------------------------------------------------------------------------------------------------------------------------------------------------------------------------------------------------------------------------------------------------------------------------------------------------------------------------------------------------------------------------------------------------------------------------------------------------------------------------------------------------------------------------------------------------------------------------------------------------------------------------------------------------------------------------------------------------------------------------------------------------------------------------------------------------------------------------------------------------------------------------------------------------------------------------------------------------------------------------------------------------------------------------------------------------------------------------------------------------------------------------------------------------------------------------------------------------------------------------------------------------------------------------------------------------------------------------------------------------------------------------------------------------------------------------------------------------------------------------------------------------------------------------------------------------------------------------------------------------------------------------------------------------------------------------------------------------------------------------------------------------------------------------------------------------------------------------------------------------------------------------------------------------------------------------------------------------|-------|----------|------|---------------|------|------|------|
| Intraday Supports & Resistances                                                                                                                                                                                                                                                                                                                                                                                                                                                                                                                                                                                                                                                                                                                                                                                                                                                                                                                                                                                                                                                                                                                                                                                                                                                                                                                                                                                                                                                                                                                                                                                                                                                                                                                                                                                                                                                                                                                                                                                                                                                                                                |       |          | S2   | S1            | PCP  | R1   | R2   |
| Maize                                                                                                                                                                                                                                                                                                                                                                                                                                                                                                                                                                                                                                                                                                                                                                                                                                                                                                                                                                                                                                                                                                                                                                                                                                                                                                                                                                                                                                                                                                                                                                                                                                                                                                                                                                                                                                                                                                                                                                                                                                                                                                                          | NCDEX | December | 1060 | 1069          | 1081 | 1095 | 1105 |
| Intraday Trade Call                                                                                                                                                                                                                                                                                                                                                                                                                                                                                                                                                                                                                                                                                                                                                                                                                                                                                                                                                                                                                                                                                                                                                                                                                                                                                                                                                                                                                                                                                                                                                                                                                                                                                                                                                                                                                                                                                                                                                                                                                                                                                                            |       |          | Call | Entry         | T1   | T2   | SL   |
| Maize                                                                                                                                                                                                                                                                                                                                                                                                                                                                                                                                                                                                                                                                                                                                                                                                                                                                                                                                                                                                                                                                                                                                                                                                                                                                                                                                                                                                                                                                                                                                                                                                                                                                                                                                                                                                                                                                                                                                                                                                                                                                                                                          | NCDEX | December | Sell | 1078-<br>1080 | 1075 | 1073 | 1081 |