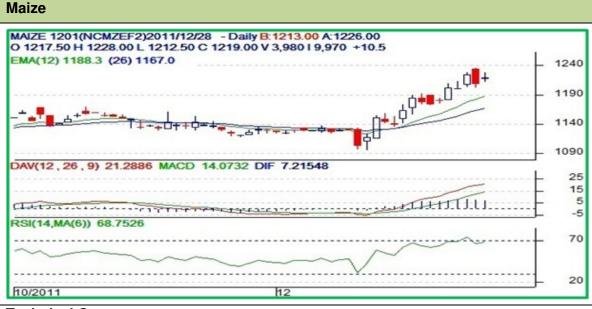

## **Technical Commentary:**

- Price trend remains firm however doji candlestick pattern suggests indecision in the market.
- Prices remain above the 9 and 18-day EMAs supporting the bullish momentum in the market.
- Positioning of the MACD and RSI is suggesting that the bullish momentum is increasing.
- Rise in open interest along with prices indicate that an uptrend is in place and is likely to be sustained.

| Strategy: Buy on dips.          |       |         |        |               |        |        |        |
|---------------------------------|-------|---------|--------|---------------|--------|--------|--------|
| Intraday Supports & Resistances |       |         | S2     | S1            | PCP    | R1     | R2     |
| Maize                           | NCDEX | January | 1196.1 | 1201.3        | 1219   | 1227.1 | 1232.3 |
| Intraday Trade Call             |       |         | Call   | Entry         | T1     | T2     | SL     |
| Maize                           | NCDEX | January | BUY    | 1210-<br>1211 | 1223.1 | 1226.1 | 1204.9 |