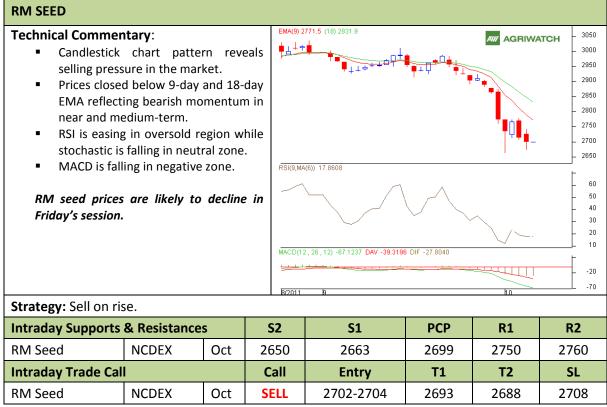

#### **Commodity: Rapeseed/Mustard**

### **Contract: Oct**

#### Exchange: NCDEX

## Expiry: Oct 20<sup>th</sup>, 2011

\* Do not carry-forward the position next day.