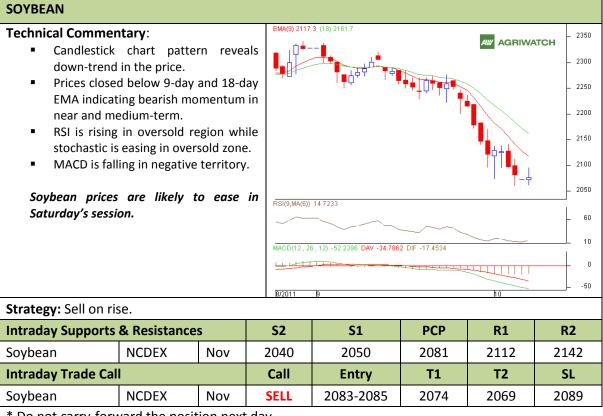

### Commodity: Soybean Contract: Nov

#### Exchange: NCDEX Expiry: Nov 20<sup>th</sup>, 2011

\* Do not carry-forward the position next day.